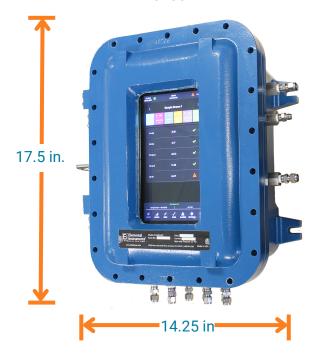

#### Ei3100-EXP

#### **Enclosures**

- a mo t N MA e c os res ta e or e era r ose areas
- a mo te oso roo e cos res ta e or a ar o sareas