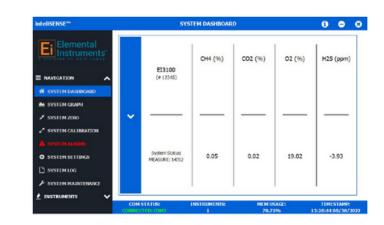

Designed with flexibility in mind, the system is modular and capable of utilizing an assortment of gas analyzers with proven measurement principles to ensure optimal system configuration. The integrated InteliSense<sup>TM</sup> control and data acquisition software completes the turnkey solution and provides a simple and intuitive user interface, along with a comprehensive communications package and full remote access.

Optimized to continuously monitor the following key biogas components:

- $\triangleright$  Methane (CH<sub>4</sub>)
- Carbon Dioxide (CO<sub>2</sub>)
- Oxygen (O<sub>2</sub>)
- Hydrogen Sulfide (H<sub>2</sub>S)
- ightharpoonup Moisture (H<sub>2</sub>O) optional
- Hydrogen (H<sub>2</sub>) Coming Soon!